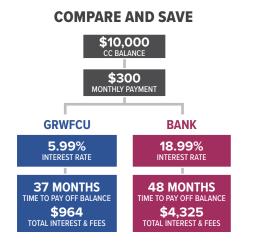

# TRANSFER YOUR CREDIT CARD BALANCES TO OUR GRWFCU MASTERCARD TODAY!

### **5.99%**<sup>APR\*</sup> NO BALANCE TRANSFER FEE

Promotional rate for transferred balance only and will remain in effect on the balance transfer until paid in full.

Must be used to transfer debt only from other financial institutions and cannot be used to pay off existing GRWFCU balances.

# Call your local branch or visit our website www.grwfcu.com for more details.

\*Annual Percentage Rate. Subject to credit worthiness.

INTERESTED? NOT SURE HOW TO GET STARTED? IT'S SIMPLE!

Just follow these easy steps: